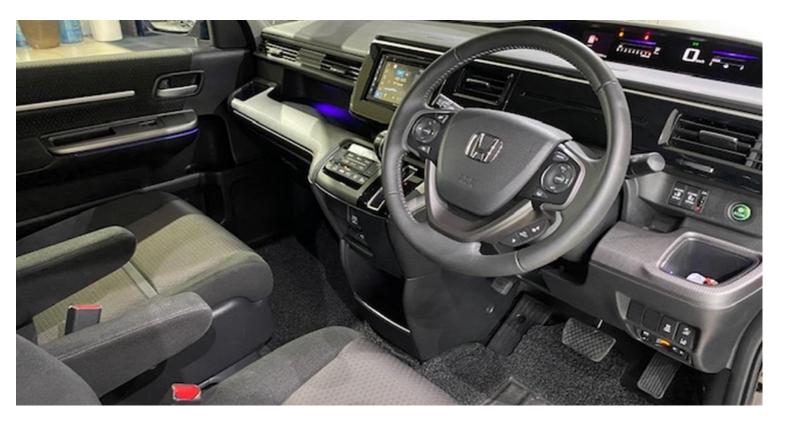

### Interior

- Multi-function Steering Wheel
- Paddle Shifters
- Keyless Entry
- Keyless Engine Start
- Auto Dimming Rear View Mirror
- Multi-zone Aircon
- Rear Aircon

## **Driver's features**

- Knockdown Rear Seats
- Electric Tailgate
- Reverse Camera
- USB Ports
- Bluetooth
- Blind Spot Monitor

\* Specifications will be altered/change without prior notice.

| Sales Hotline | : +65 6741 4911                                                          |                              |  |
|---------------|--------------------------------------------------------------------------|------------------------------|--|
| Sales Gallery | : 61 Ubi Avenue 2 Automobile Megamart Singapore #01-21, Singapore 408898 |                              |  |
|               | : 1 Corporation Dr #02-01/02 Revv West Enterprise Hub 619775 Singapore   | Royal Motor Grandeur Pte Ltd |  |
|               | : 3 Ang Mo Kio Street 62, #01-25, Link@AMK, Singapore 569139             |                              |  |