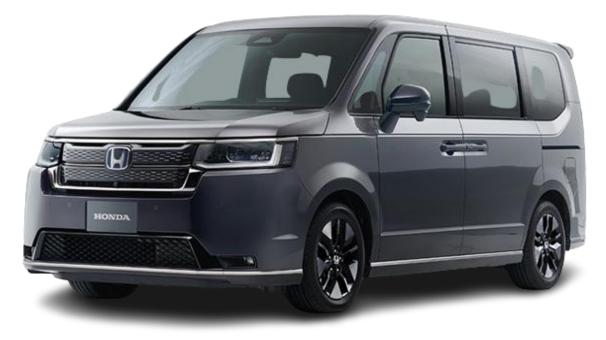

# Honda Stepwagon Spada e-HEV 7-Seater Honda Sensing

| TECHNICAL INFORMATION     |                    |  |
|---------------------------|--------------------|--|
| Engine type               | 4-cylinder in-line |  |
| Engine capacity           | 1,993 сс           |  |
| Transmission              | E-CVT (A)          |  |
| Power                     | 107 kW (143 bhp)   |  |
| Torque                    | 175 Nm             |  |
| Acceleration (0-100 km/h) | unknown            |  |
| Top speed                 | 184 km/h           |  |
| CO2 emission :            | unknown            |  |
| Fuel consumption :        | unknown            |  |

### Exterior

- Electric Folding Side Mirrors
- Rain Sensing Wipers
- Auto Head Lights