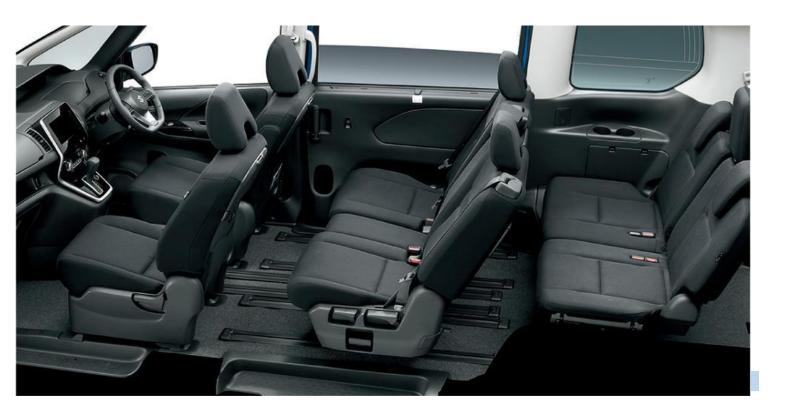

#### Interior

- Auto climate control aircon
- Knockdown rear seats
- IU Unit
- Audio Aux/USB Port
- Customisable Car Mat
- Customisable Leather Seat
- Dashcam (Front)
- Dashcam (Back)
- Reverse camera
- Rear aircon
- Keyless entry start
- Headunit