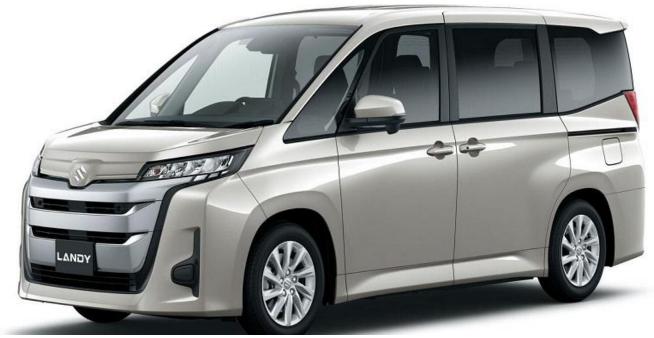

# (SAFETY SANSE) SUZUKI LANDY 7 SEATERS

#### **Exterior**

- LED Headlights
- Side mirror indicators
- Reverse sensors
- Daytime running lights LED
- 15"Rims